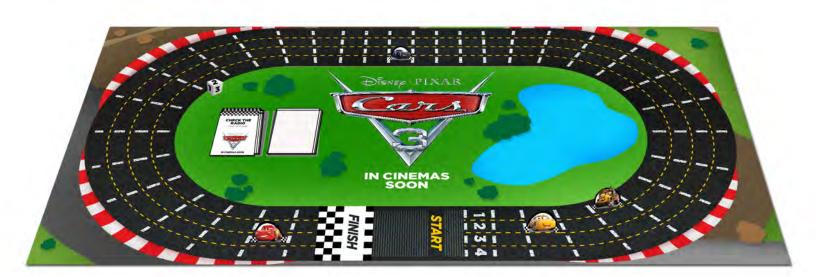

#### INSTRUCTIONS

- Print out the following pages of player pieces, die, cards and board game pieces.
- Have an adult help you carefully cut out the player pieces and die. Follow the instructions on that page on how to assemble them.
- Cut out all the playing cards and the pieces of the game board. Tape the six pieces of the game board together.
- Place all the cards face down on the board.

#### **HOW TO PLAY**

- · Be the first to get around the track.
- Roll the dice and move that many spaces.
- If you roll "Draw a Card" pick up a card from the face down pile and follow the instructions.
- · Rev your engines and get ready to race!