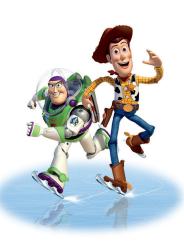

#### FIND THE DIFFERENCES

Help Woody and Buzz find 5 things that are different in the bottom picture!