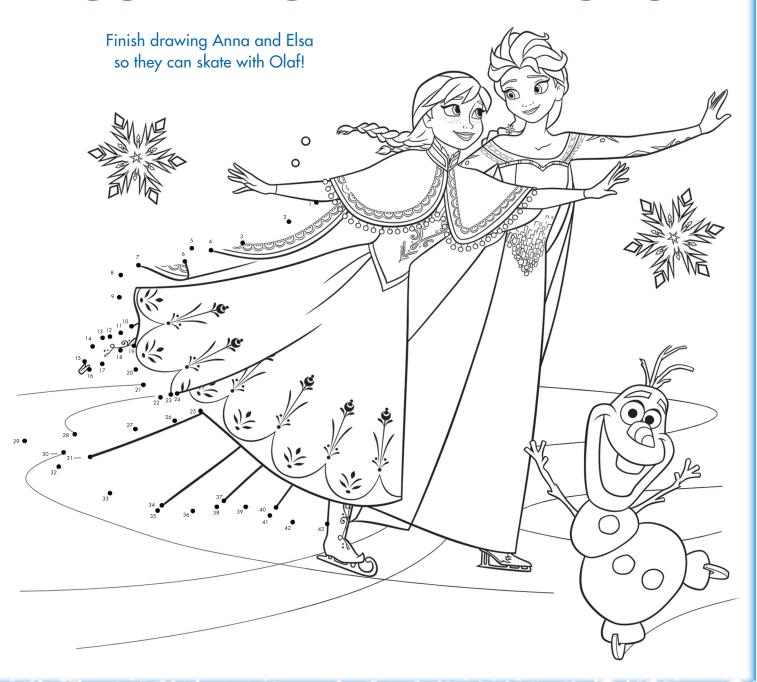

and to see when Disney On Ice presents Follow Your Heart is coming to a city near you!

Follow your heart straight to adventure at *Disney On Ice*! Just keep swimming with Dory and new pal Hank from Disney•Pixar's *Finding Dory* as they set out to find her parents. Cheer with the Emotions from Disney•Pixar's *Inside Out*. Venture to wintery Arendelle where Olaf and Kristoff help reunite Anna and Elsa and learn love is the most powerful magic of all. See the Disney Princesses achieve their dreams through bravery, kindness and perseverance. And celebrate true friendship with *the Toy Story* gang. Make unforgettable memories with Mickey and your Disney friends when *Disney On Ice presents Follow Your Heart* skates into your hometown!





## DISNEP ON ECE FOUR FART



### CONNECT OTHE ODOTS



DAY 2



# DISNEP ON ECE FOUR FART



## MATCH CAME

Draw a line from the Princess to her castle!





















DAY 3



### MOOD DOOR HANGER

First cut out the rectangles, then cut on the line and cut out the circle. Now you have a Mood Door Hanger!



Always ask an adult for help when using scissors.

DAY 4



First cut out the rectangles, then cut on the line and cut out the circle. Now you have a Mood Door Hanger!





Always ask an adult for help when using scissors.



First cut out the rectangles, then cut on the line and cut out the circle. Now you have a Mood Door Hanger!





Always ask an adult for help when using scissors.



#### FIND THE DIFFERENCES

Help Woody and Buzz find 5 things that are different in the bottom picture!













## DISNEY ON LOE FOUNT FART