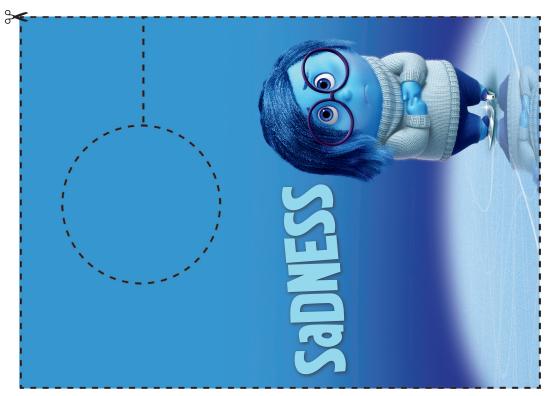

### MOOD DOOR HANGER

First cut out the rectangles, then cut on the line and cut out the circle. Now you have a Mood Door Hanger!

Always ask an adult for help when using scissors.

DAY 4

First cut out the rectangles, then cut on the line and cut out the circle. Now you have a Mood Door Hanger!

Always ask an adult for help when using scissors.

First cut out the rectangles, then cut on the line and cut out the circle. Now you have a Mood Door Hanger!

Always ask an adult for help when using scissors.