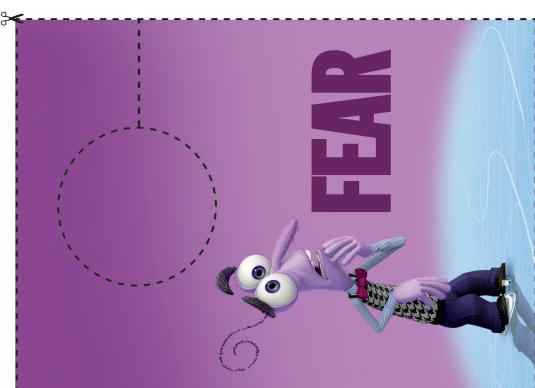

### MOOD DOOR HANGER

First cut out the rectangles, then cut on the line and cut out the circle. Now you have a Mood Door Hanger!

Always ask an adult for help when using scissors.

DAY 4

First cut out the rectangles, then cut on the line and cut out the circle. Now you have a Mood Door Hanger!

Always ask an adult for help when using scissors.

First cut out the rectangles, then cut on the line and cut out the circle. Now you have a Mood Door Hanger!

Always ask an adult for help when using scissors.