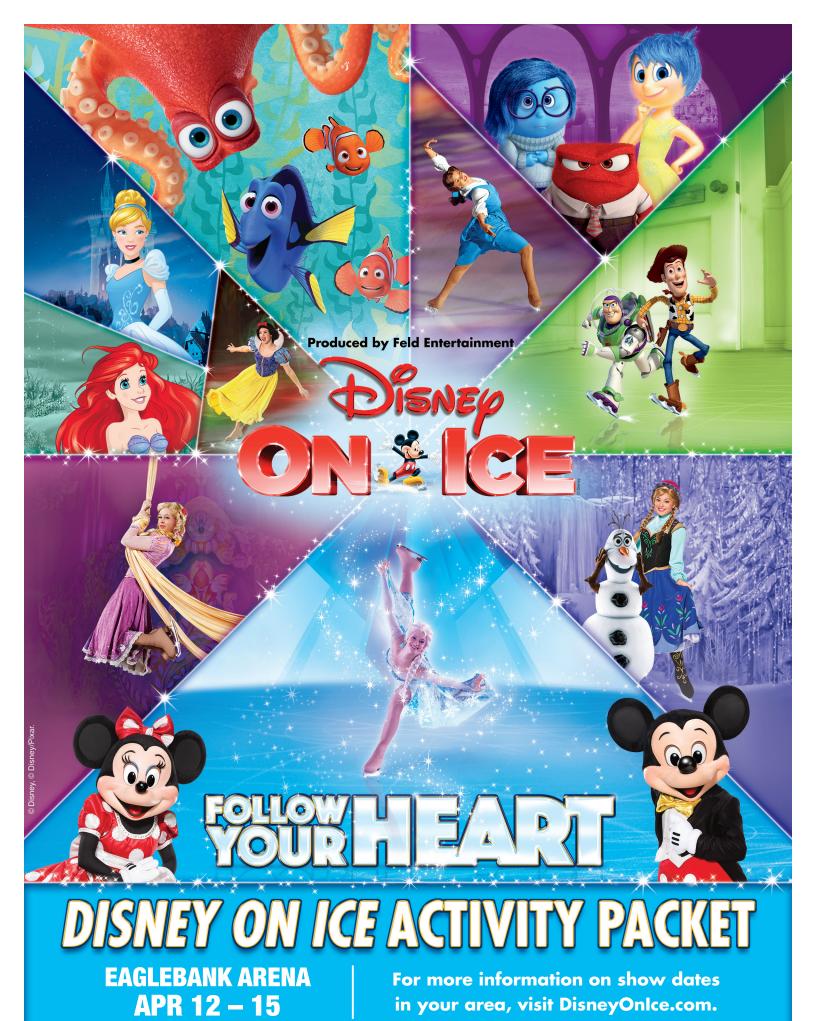

Visit our website, DisneyOnlce.com, for more information and to see when Disney On Ice presents Follow Your Heart is coming to a city near you!

Follow your heart straight to adventure at *Disney On Ice*! Just keep swimming with Dory and new pal Hank from Disney•Pixar's *Finding Dory* as they set out to find her parents. Cheer with the Emotions from Disney•Pixar's *Inside Out*. Venture to wintery Arendelle where Olaf and Kristoff help reunite Anna and Elsa and learn love is the most powerful magic of all. See the Disney Princesses achieve their dreams through bravery, kindness and perseverance. And celebrate true friendship with *the Toy Story* gang. Make unforgettable memories with Mickey and your Disney friends when *Disney On Ice presents Follow Your Heart* skates into your hometown!