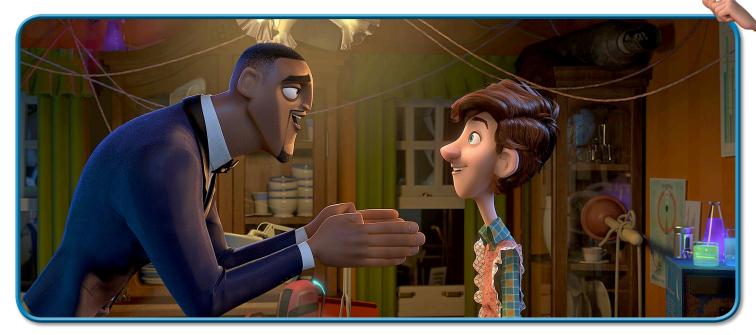

## LOOK CLOSELY

Can you find all 7 differences in the two pictures below?

#### **ANSWER KEY**

7. Lance's diamond earing 2. Lance's jacket color 3. Blue Sky Studios business card on the wall 4. Straw in the purple fluid on the right 5. Potion color on top shelf 6. Cupboard missing a cup 7. Window missing latch