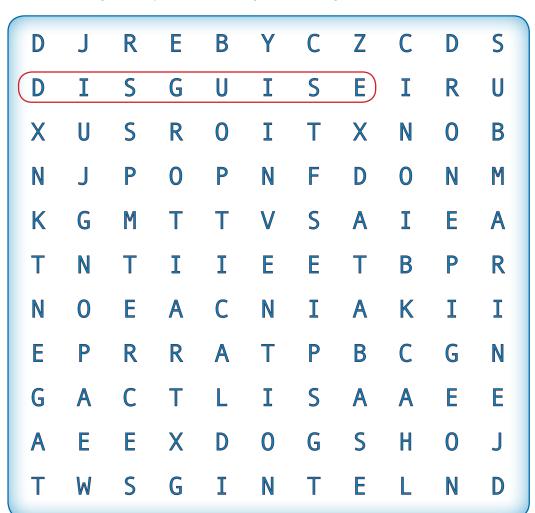

# ACTIVITY PAGES

ON DIGITAL AND BLU-RAY™ MARCH 10. NEW ON 4K ULTRA HD™

WORD SPY

You got this.

DISGUISE INVENTION HACK SECRET CYBER SUBMARINE PIGEON DATABASE AGENT TRAITOR BIONIC DRONE WEAPON OPTICAL INTEL SPIES

Find and circle the words above mixed into the letters below. Words may lineup horizontally, vertically or in reverse.

- 1. To gain unauthorized digital system access.
- 2. Not meant to be known or seen by others.
- 4. Underwater ship.
- 5. Most common city bird.
- 7. Acts on behalf of anotherperson or group.
- 8. Betrays a friend, country, principal, etc.
- 9. Like an electromechanical body part.
- 13. The intelligence gathered, for short.

### **ACROSS**

- 3. Relating to computers and info tech.
- 6. Where data is kept.
- 10. An unmanned aerial vehicle or UAV.
- 11. Something fabricated or made up.
- 12. Relating to eyesight.

1-HACK S-SECRET 3-CYBER 4-SUBMARINE 5-PIGEON 6-DATABASE 7-AGENT 8-TRAITOR 9-BIONIC 10-DRONE 11-INVENTION 12-OPTICAL 13-INTEL