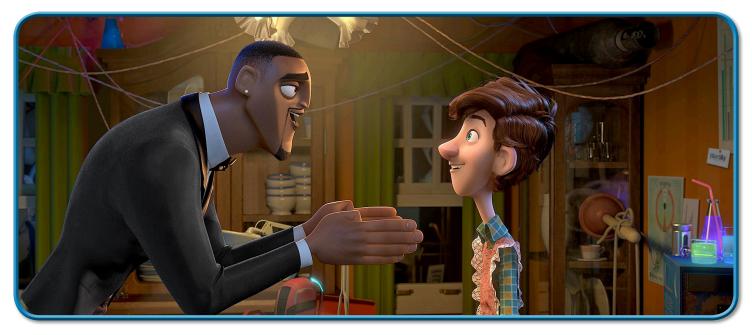

## LOOK CLOSELY

Can you find all 7 differences in the two pictures below?

#### **ANSWER KEY**

7. Lance's diamond earing 2. Lance's jacket color 3. Blue Sky Studios business card on the wall 4. Straw in the purple fluid on the right 5. Potion color on top shelf 6. Cupboard missing a cup 7. Window missing latch