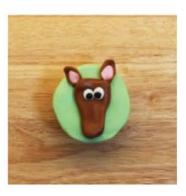

**FOLLOW THE COLOR GUIDE AND MAKE** YOUR DIFFERENT **COLORED FONDANTS.** 

**MAKE YOUR FONDANT PIECES USING THE GUIDE. DON'T WORRY IF** THEY'RE NOT **PERFECT. CAN ADJUST AS YOU GO.** 

**LAY DOWN THE BASE AND LAYER** THE EAR PIECES. **FOLD AND PINCH** THE BOTTOM OF THE **EAR. PLACE NEAR TOP OF CUPCAKE.** 

### **FONDANT PIECES GUIDE**

**BASE - GREEN** 

**HEAD X1 - BROWN** 

**EARS X 2 - BROWN** 

**EARS X 2 - PINK** 

**EYEBROW X 2 - BLACK** 

**NOSE X 1 - BLACK** 

**CHIN X 1 - BROWN** 

**TONGUE X 1 - RED** 

**EYES X 2 - WHITE** 

**PUPIL X 2 - BLACK** 

0

**CHEEK X 2 - BROWN** 

**COLLAR X 1 - TEAL** 

TAG X 1 - YELLOW

**TAG X 1 - TEAL** 