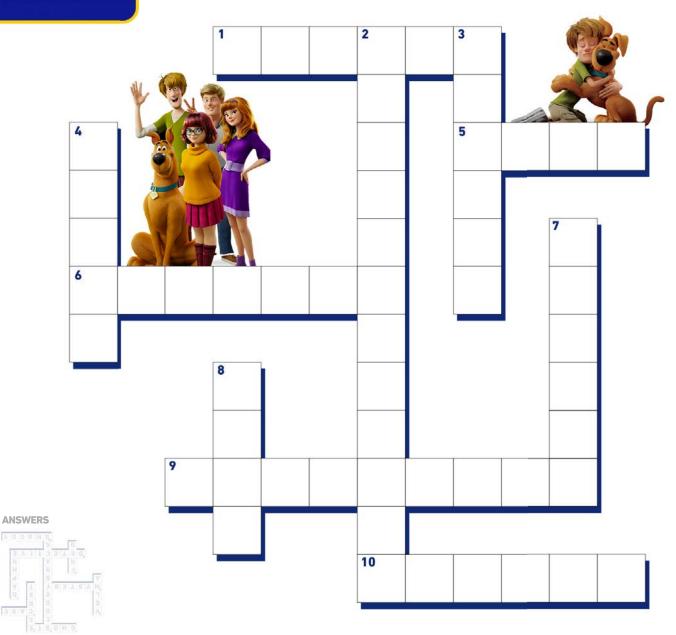

# **CROSSWORD PUZZLE**

### **READ THE CLUES BELOW TO SOLVE THE PUZZLE!**

### **ACROSS**

- 1. HUNTING THESE CAN GET SPOOKY!
- 5. THE MYSTERY GANG IS ON THE \_\_\_!
- 6. THE GANG'S HEADQUARTERS IS CALLED THE \_\_\_\_ MACHINE.
- 9. MYSTERY INC. IS A \_\_\_\_ AGENCY.
- 10. THE GUY WITH THE BOTTOMLESS STOMACH.

### **DOWN**

- 2. SCOOBY'S FAVORITE TREAT.
- 3. DON'T TELL ANYONE. SCOOBY'S GOT A
- 4. THE BRAINS OF THE GROUP.
- 7. THE ACE COMMUNICATOR.
- 9. THE MAN WITH THE VAN.