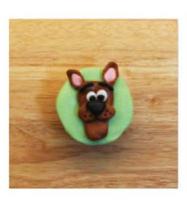

# **CHARACTER CUPCAKES**

**ADD THE HEAD SHAPE OVER THE EARS. LAYER THE EYES AND PUT NEAR** THE TOP. BUT LEAVE **ROOM FOR THE EYE-**BROWS.

**ADD EYEBROWS AND** CHEEKS. LAYER THE **NOSE ON TOP OF CHEEKS. USE YOUR TOOTHPICK TO MAKE SCOOBY'S WHIS-KER HOLES ON HIS** CHEEKS.

### **FONDANT PIECES GUIDE**

**BASE - GREEN** 

**HEAD X1 - BROWN** 

**EARS X 2 - BROWN** 

**EARS X 2 - PINK** 

**EYEBROW X 2 - BLACK** 

**NOSE X 1 - BLACK** 

**CHIN X 1 - BROWN** 

**TONGUE X 1 - RED** 

**EYES X 2 - WHITE** 

**PUPIL X 2 - BLACK** 

0

**CHEEK X 2 - BROWN** 

**COLLAR X 1 - TEAL** 

TAG X 1 - YELLOW

**TAG X 1 - TEAL** 