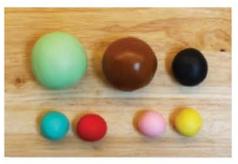

### **FONDANT COLOR GUIDE**

**DYE DROPS** 

BLACK = 1.5 OZ. - X5 🔗 GREEN = 5 OZ. - X5 🔗

RED = .75 OZ. - X4

PINK = .75 OZ. - X1

YELLOW = .75 OZ. - X4 / TEAL = .75 OZ. - X2 / / X4 /

BROWN = 4 OZ. - X2 💋 / X17 🌈 / X2 👰

- \* SIZES ARE APPROXIMATE
- \*\* ADD DROPS SLOWLY AND KNEAD THOUROUGHLY FOR EVEN COLOR

### **FONDANT PIECES GUIDE**

**BASE - GREEN** 

**HEAD X1 - BROWN** 

**EARS X 2 - BROWN** 

**EARS X 2 - PINK** 

**EYEBROW X 2 - BLACK** 

**NOSE X 1 - BLACK** 

**CHIN X 1 - BROWN** 

**TONGUE X 1 - RED** 

**EYES X 2 - WHITE** 

**PUPIL X 2 - BLACK** 

0

**CHEEK X 2 - BROWN** 

**COLLAR X 1 - TEAL** 

TAG X 1 - YELLOW

**TAG X 1 - TEAL** 