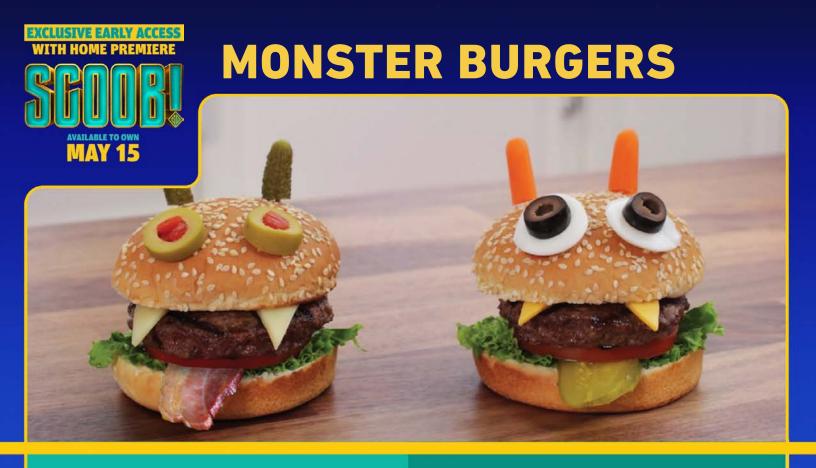

### **INGREDIENTS**

- CLASSIC CHEESEBURGER INGREDIENTS: BUNS, PATTY, LETTUCE, TOMATO. & CHEESE
- BACON
- SLICED PICKLES
- OLIVES
- HARD BOILED EGG
- BABY CARROTS
- CORNICHON PICKLES
- TOOTHPICKS

### **LAYER YOUR BURGER AS FOLLOWS:**

- BOTTOM BUN
- LETTUCE
- BACON OR PICKLE SLICE FOR THE TONGUE
- TOMATO
- PATTY
- CHEESE TRIANGLES FOR THE TEETH
- TOP BUN
- OLIVES AND HARD BOILED EGGS FOR EYES, HELD IN
- PLACE WITH TOOTHPICKS CORNICHON PICKLES OR BABY CARROTS FOR EARS, ALSO HELD IN PLACE WITH TOOTHPICKS.