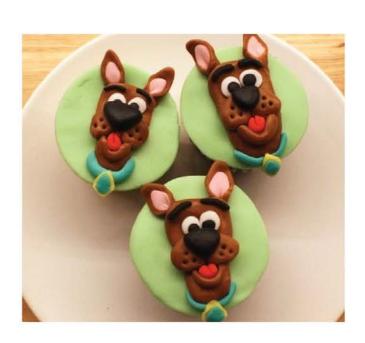

# **CHARACTER CUPCAKES**

**ADD THE HEAD SHAPE OVER THE EARS. LAYER THE EYES AND PUT NEAR** THE TOP. BUT LEAVE **ROOM FOR THE EYE-**BROWS.

**ADD EYEBROWS AND** CHEEKS. LAYER THE **NOSE ON TOP OF CHEEKS. USE YOUR TOOTHPICK TO MAKE SCOOBY'S WHIS-KER HOLES ON HIS** CHEEKS.

**FOLD TONGUE PIECE IN HALF AND PLACE BELOW CHEEKS. ADD THE CHIN PIECE AROUND** THE TONGUE.

**FINALLY, WRAP THE COLLAR AROUND THE BOTTOM AND ADD LAYERED DOG TAG** PIECES.

YOUR SCOOBY **CUPCAKE IS** COMPLETE! **FOLLOW STEPS** 3 - 8 TO KEEP **MAKING MORE TO SHARE WITH** YOUR FRIENDS. ENJOY!

# **CHARACTER CUPCAKES**