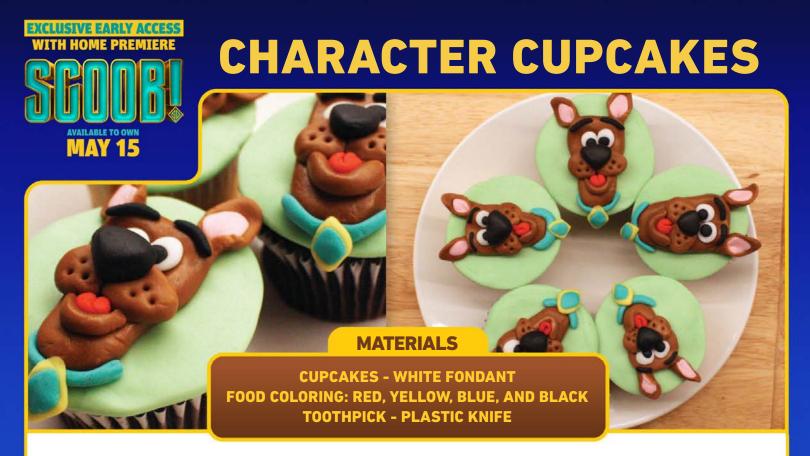

# **CHARACTER CUPCAKES**

**ADD THE HEAD SHAPE OVER THE EARS. LAYER THE EYES AND PUT NEAR** THE TOP. BUT LEAVE **ROOM FOR THE EYE-**BROWS.

**ADD EYEBROWS AND** CHEEKS. LAYER THE **NOSE ON TOP OF CHEEKS. USE YOUR TOOTHPICK TO MAKE SCOOBY'S WHIS-KER HOLES ON HIS** CHEEKS.

**FOLD TONGUE PIECE IN HALF AND PLACE BELOW CHEEKS. ADD THE CHIN PIECE AROUND** THE TONGUE.

**FINALLY, WRAP THE COLLAR AROUND THE BOTTOM AND ADD LAYERED DOG TAG** PIECES.

YOUR SCOOBY **CUPCAKE IS** COMPLETE! **FOLLOW STEPS** 3 - 8 TO KEEP **MAKING MORE TO SHARE WITH** YOUR FRIENDS. ENJOY!

# **CHARACTER CUPCAKES**