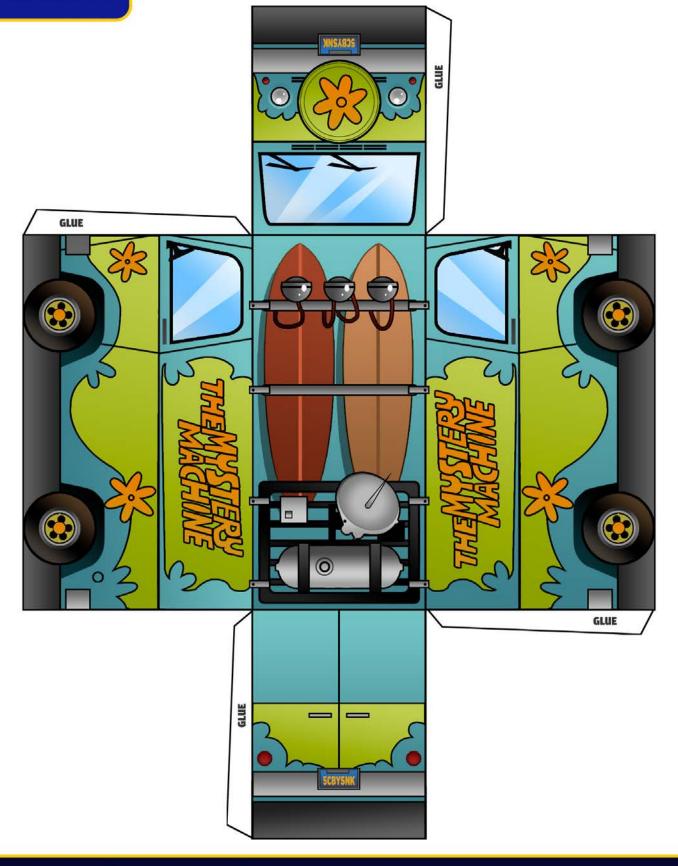

# EXCLUSIVE EARLY ACCESS WITH HOME PREMIERE



# WATCH AT HOME PARTY PACK









MAY 15













# **TABLE OF CONTENTS**

- **1** PAPER CUTOUTS
- FOOD RECIPES
- QUIZZES
- MAZES
- **6** CONNECT THE DOTS
- **6** SCAVENGER HUNT
- CROSSWORD PUZZLE

- MAD LIBS
- DRAWING CHALLENGE
- **WORD SEARCH**
- COLORING SHEETS
- MINI POSTERS



## **MYSTERY MACHINE CUTOUT**

### **PRINT, CUT AND ADD GLUE!**





# **EVIL BOT MASK**

PRINT IT, CUT IT AND PUT IT ON!





# **BRACELETS CUTOUTS**

**PRINT THEM, CUT THEM AND WEAR THEM!** 







**GO TO SCOOBSELFIE.COM** 

TAKE A SELFIE WITH SCOOB!





### **INGREDIENTS**

- CLASSIC CHEESEBURGER INGREDIENTS: BUNS, PATTY, LETTUCE, TOMATO. & CHEESE
- BACON
- SLICED PICKLES
- OLIVES
- HARD BOILED EGG
- BABY CARROTS
- CORNICHON PICKLES
- TOOTHPICKS

### **DIRECTIONS**

### **LAYER YOUR BURGER AS FOLLOWS:**

- BOTTOM BUN
- LETTUCE
- BACON OR PICKLE SLICE FOR THE TONGUE
- TOMATO
- PATTY
- CHEESE TRIANGLES FOR THE TEETH
- TOP BUN
- OLIVES AND HARD BOILED EGGS FOR EYES, HELD IN
- PLACE WITH TOOTHPICKS CORNICHON PICKLES OR BABY CARROTS FOR EARS, ALSO HELD IN PLACE WITH TOOTHPICKS.



IF YOU CAN'T MAKE THE BURGER AT HOME, VISIT YOUR LOCAL CARL'S JR.® OR HAR