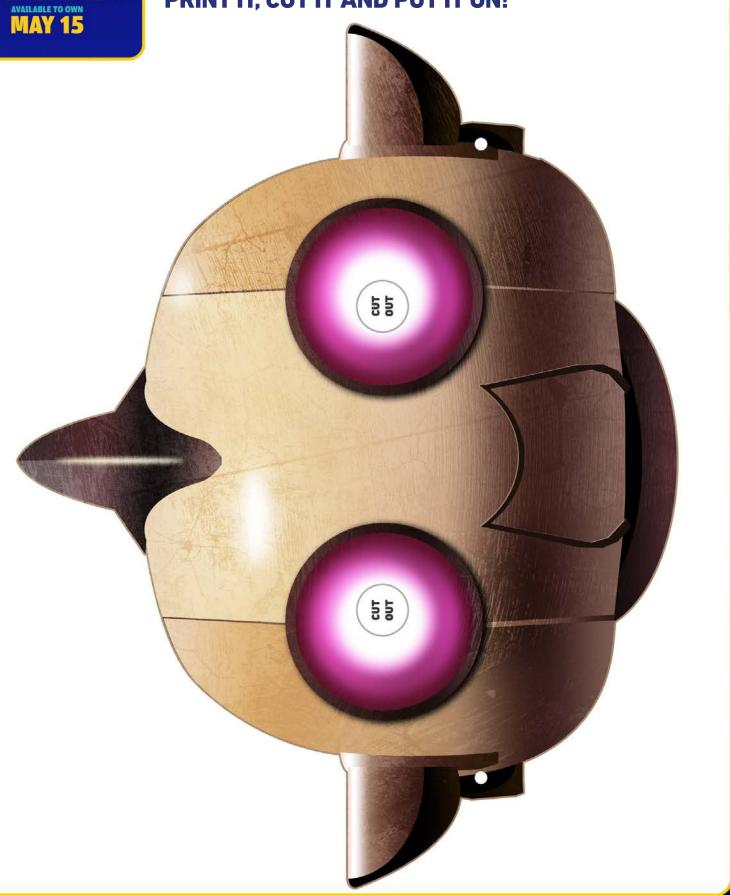

# EXCLUSIVE EARLY ACCESS WITH HOME PREMIERE



# WATCH AT HOME PARTY PACK









MAY 15













# **TABLE OF CONTENTS**

- **1** PAPER CUTOUTS
- FOOD RECIPES
- QUIZZES
- MAZES
- **6** CONNECT THE DOTS
- **6** SCAVENGER HUNT
- CROSSWORD PUZZLE

- MAD LIBS
- DRAWING CHALLENGE
- **WORD SEARCH**
- COLORING SHEETS
- MINI POSTERS



## **MYSTERY MACHINE CUTOUT**

### **PRINT, CUT AND ADD GLUE!**





# **EVIL BOT MASK**

PRINT IT, CUT IT AND PUT IT ON!





# **BRACELETS CUTOUTS**

**PRINT THEM, CUT THEM AND WEAR THEM!** 







**GO TO SCOOBSELFIE.COM** 

TAKE A SELFIE WITH SCOOB!





### **INGREDIENTS**

- CLASSIC CHEESEBURGER INGREDIENTS: BUNS, PATTY, LETTUCE, TOMATO. & CHEESE
- BACON
- SLICED PICKLES
- OLIVES
- HARD BOILED EGG
- BABY CARROTS
- CORNICHON PICKLES
- TOOTHPICKS

### **DIRECTIONS**

### **LAYER YOUR BURGER AS FOLLOWS:**

- BOTTOM BUN
- LETTUCE
- BACON OR PICKLE SLICE FOR THE TONGUE
- TOMATO
- PATTY
- CHEESE TRIANGLES FOR THE TEETH
- TOP BUN
- OLIVES AND HARD BOILED EGGS FOR EYES, HELD IN
- PLACE WITH TOOTHPICKS CORNICHON PICKLES OR BABY CARROTS FOR EARS, ALSO HELD IN PLACE WITH TOOTHPICKS.



IF YOU CAN'T MAKE THE BURGER AT HOME, VISIT YOUR LOCAL CARL'S JR.® OR HARDEE'S® WHERE SCOOB! TOYS ARE NOW AVAILABLE IN STAR PALS® M