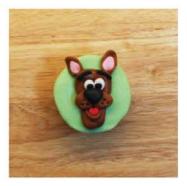

**FOLD TONGUE PIECE IN HALF AND PLACE BELOW CHEEKS. ADD THE CHIN PIECE AROUND** THE TONGUE.

**FINALLY, WRAP THE COLLAR AROUND THE BOTTOM AND ADD LAYERED DOG TAG** PIECES.

YOUR SCOOBY **CUPCAKE IS** COMPLETE! **FOLLOW STEPS** 3 - 8 TO KEEP **MAKING MORE TO SHARE WITH** YOUR FRIENDS. ENJOY!

### **FONDANT PIECES GUIDE**

**BASE - GREEN** 

**HEAD X1 - BROWN** 

**EARS X 2 - BROWN** 

**EARS X 2 - PINK** 

**EYEBROW X 2 - BLACK** 

**NOSE X 1 - BLACK** 

**CHIN X 1 - BROWN** 

**TONGUE X 1 - RED** 

**EYES X 2 - WHITE** 

**PUPIL X 2 - BLACK** 

0

**CHEEK X 2 - BROWN** 

**COLLAR X 1 - TEAL** 

TAG X 1 - YELLOW

**TAG X 1 - TEAL** 