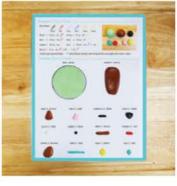

### **FONDANT PIECES GUIDE**

**BASE - GREEN** 

**HEAD X1 - BROWN** 

**EARS X 2 - BROWN** 

**EARS X 2 - PINK** 

**EYEBROW X 2 - BLACK** 

**NOSE X 1 - BLACK** 

**CHIN X 1 - BROWN** 

**TONGUE X 1 - RED** 

**EYES X 2 - WHITE** 

**PUPIL X 2 - BLACK** 

0

**CHEEK X 2 - BROWN** 

**COLLAR X 1 - TEAL** 

TAG X 1 - YELLOW

**TAG X 1 - TEAL** 