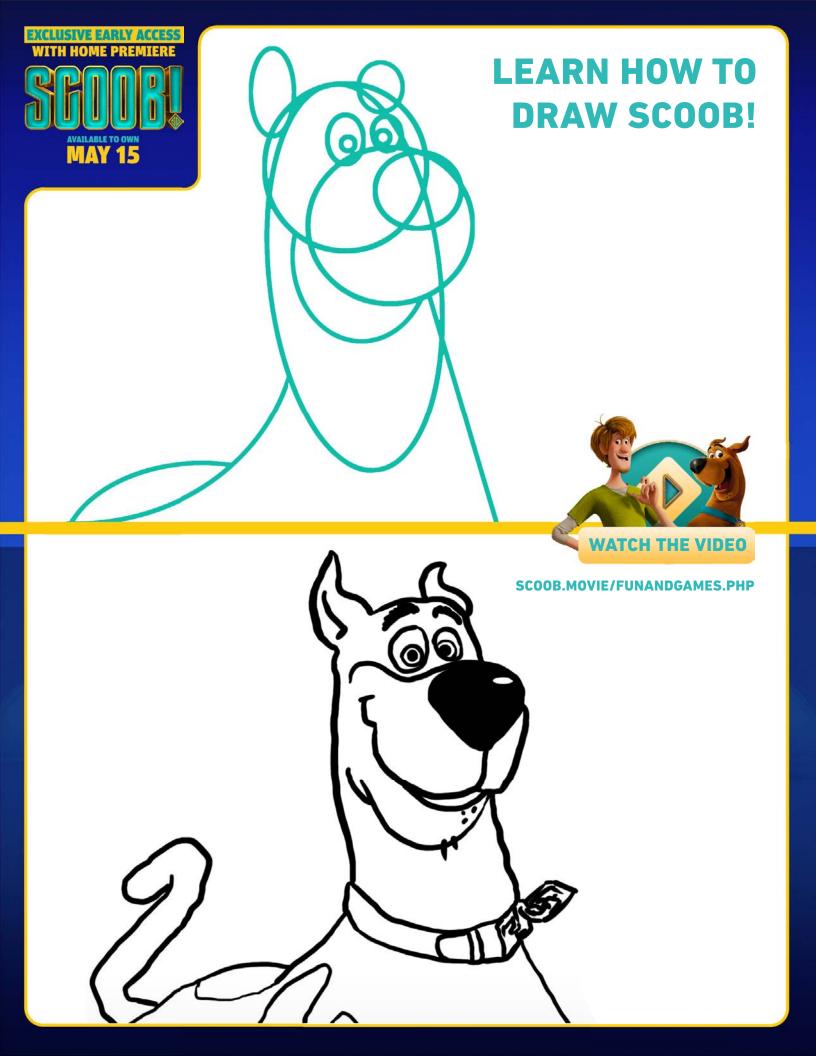

# **DRAWING CHALLENGE**

PICK A CHARACTER TO DRAW AND HAVE YOUR FAMILY TRY TO GUESS WHO IT IS.

# **DRAWING CHALLENGE**

DRAW THE CHARACTER YOU CHOSE ON THIS PAGE: