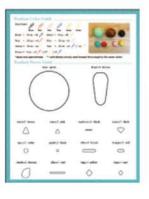

### **FONDANT COLOR GUIDE**

**DYE DROPS** 

BLACK = 1.5 OZ. - X5 🔗 GREEN = 5 OZ. - X5 🔗

RED = .75 OZ. - X4

PINK = .75 OZ. - X1

YELLOW = .75 OZ. - X4 / TEAL = .75 OZ. - X2 / / X4 /

BROWN = 4 OZ. - X2 💋 / X17 🌈 / X2 👰

- \* SIZES ARE APPROXIMATE
- \*\* ADD DROPS SLOWLY AND KNEAD THOUROUGHLY FOR EVEN COLOR

### **FONDANT PIECES GUIDE**

**BASE - GREEN** 

**HEAD X1 - BROWN** 

**EARS X 2 - BROWN** 

**EARS X 2 - PINK** 

**EYEBROW X 2 - BLACK** 

**NOSE X 1 - BLACK** 

**CHIN X 1 - BROWN** 

**TONGUE X 1 - RED** 

**EYES X 2 - WHITE** 

**PUPIL X 2 - BLACK** 

0

**CHEEK X 2 - BROWN** 

**COLLAR X 1 - TEAL** 

TAG X 1 - YELLOW

**TAG X 1 - TEAL** 