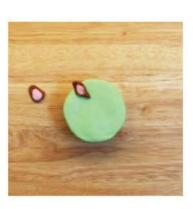

**FOLLOW THE COLOR GUIDE AND MAKE** YOUR DIFFERENT **COLORED FONDANTS.** 

**MAKE YOUR FONDANT PIECES USING THE GUIDE. DON'T WORRY IF** THEY'RE NOT **PERFECT. CAN ADJUST AS YOU GO.** 

**LAY DOWN THE BASE AND LAYER** THE EAR PIECES. **FOLD AND PINCH** THE BOTTOM OF THE **EAR. PLACE NEAR TOP OF CUPCAKE.** 